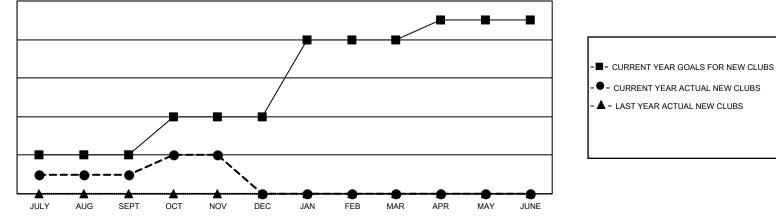

## GAT MONTHLY MEMBERSHIP PROGRESS REPORT

**Multiple District 9** 

Results as of: 11/30/2021

LOCATION: IOWA

| Clubs         |               |             |               | Members               |                           |                         |                                                    |  |
|---------------|---------------|-------------|---------------|-----------------------|---------------------------|-------------------------|----------------------------------------------------|--|
|               | RESULTS FOR   | R 2021-2022 |               | RESULTS FOR 2021-2022 |                           |                         |                                                    |  |
| QUARTER       | NEW CLUB GOAL | NEW CLUBS   | DROPPED CLUBS | QUARTER               | MEMBER GROWTH NET<br>GOAL | MEMBER GROWTH<br>ACTUAL | DROPPED<br>MEMBERS ACTUAL<br>(including transfers) |  |
| JULY/AUG/SEPT | 2             | 1           | 7             | JULY/AUG/SE           | PT 70                     | 185                     | 205                                                |  |
| OCT/NOV/DEC   | 2             | 1           | 1             | OCT/NOV/DEC           | c 125                     | 120                     | 116                                                |  |
| JAN/FEB/MAR   | 4             | 0           | 0             | JAN/FEB/MAR           | 65                        | 0                       | 0                                                  |  |
| APR/MAY/JUNE  | 1             | 0           | 0             | APR/MAY/JUN           | IE 100                    | 0                       | 0                                                  |  |