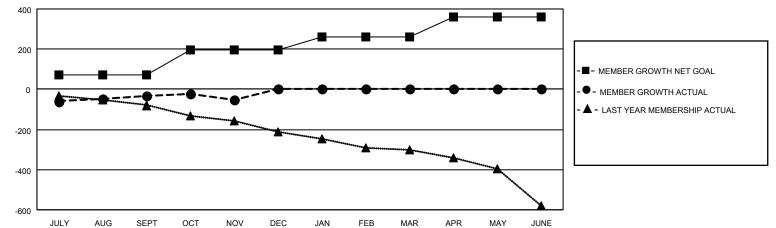

## GAT MONTHLY MEMBERSHIP PROGRESS REPORT

**Multiple District 9** 

Results as of: 11/30/2021

LOCATION: IOWA

| Clubs         |               |             |               | Members               |                           |                         |                                                    |  |
|---------------|---------------|-------------|---------------|-----------------------|---------------------------|-------------------------|----------------------------------------------------|--|
|               | RESULTS FOR   | R 2021-2022 |               | RESULTS FOR 2021-2022 |                           |                         |                                                    |  |
| QUARTER       | NEW CLUB GOAL | NEW CLUBS   | DROPPED CLUBS | QUARTER               | MEMBER GROWTH NET<br>GOAL | MEMBER GROWTH<br>ACTUAL | DROPPED<br>MEMBERS ACTUAL<br>(including transfers) |  |
| JULY/AUG/SEPT | 2             | 1           | 7             | JULY/AUG/SE           | PT 70                     | 185                     | 205                                                |  |
| OCT/NOV/DEC   | 2             | 1           | 1             | OCT/NOV/DEC           | c 125                     | 120                     | 116                                                |  |
| JAN/FEB/MAR   | 4             | 0           | 0             | JAN/FEB/MAR           | 65                        | 0                       | 0                                                  |  |
| APR/MAY/JUNE  | 1             | 0           | 0             | APR/MAY/JUN           | IE 100                    | 0                       | 0                                                  |  |